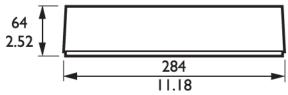

Dimensions in mm (in) with knockout boxes

Two mounting boxes are available for surface mounting onto hard surfaces or flush-mounting into non-cavity walls. The LBC 3012/01 accommodates the panel loudspeaker for a self-contained unit for surface mounting.

### Mechanical LBC 3012/01

| Dimensions (H x W x D) | 165 x 284 x 64 mm<br>(6.49 x 11.18 x 2.52 inch) |  |  |  |
|------------------------|-------------------------------------------------|--|--|--|
| Weight                 | 238 g (8.40 oz)                                 |  |  |  |
| Color                  | White (RAL 9010)                                |  |  |  |
| Mechanical LBC 3013/01 |                                                 |  |  |  |
| Dimensions (H x W x D) | 176 x 280 x 64 mm<br>(6.49 x 11.18 x 2.52 inch) |  |  |  |
| Weight                 | 307 g (10.83 oz)                                |  |  |  |