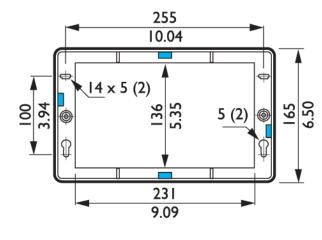

# LBC 3012/01 3013/01 Mounting Boxes



The Bosch panel loudspeakers and matching mounting boxes are ideal for built-in sound installations in shops, department stores, schools, offices, hotels and restaurants. They are manufactured and finished to the same exacting standards as all Bosch public address systems and components, guaranteeing high quality, and compatibility throughout the range.







Dimensions in mm (in) with knockout boxes



Two mounting boxes are available for surface mounting onto hard surfaces or flush-mounting into non-cavity walls. The LBC 3012/01 accommodates the panel loudspeaker for a self-contained unit for surface mounting.

# LBC 3013/01 Mounting box for flush mounting



Dimensions in mm (in)



# **Technical Specifications**

### Mechanical LBC 3012/01

| Dimensions (H x W x D) | 165 x 284 x 64 mm<br>(6.49 x 11.18 x 2.52 inch) |  |  |  |
|------------------------|-------------------------------------------------|--|--|--|
| Weight                 | 238 g (8.40 oz)                                 |  |  |  |
| Color                  | White (RAL 9010)                                |  |  |  |
| Mechanical LBC 3013/01 |