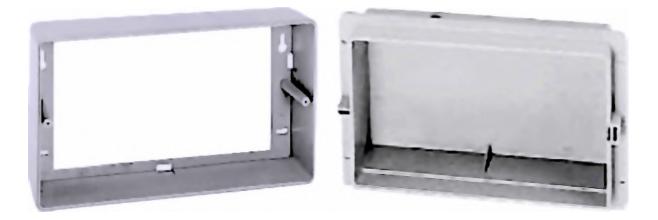

# LBC 3012/01 3013/01 Mounting Boxes

The Bosch panel loudspeakers and matching mounting boxes are ideal for built-in sound installations in shops, department stores, schools, offices, hotels and restaurants. They are manufactured and finished to the same exacting standards as all Bosch public address systems and components, guaranteeing high quality, and compatibility throughout the range.

Dimensions in mm (in) with knockout boxes

Two mounting boxes are available for surface mounting onto hard surfaces or flush-mounting into non-cavity walls. The LBC 3012/01 accommodates the panel loudspeaker for a self-contained unit for surface mounting.