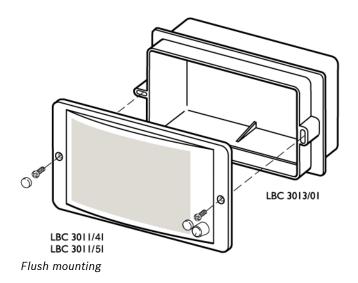

Dimensions in mm (in) with knockout boxes

Two mounting boxes are available for surface mounting onto hard surfaces or flush-mounting into non-cavity walls. The LBC 3012/01 accommodates the panel loudspeaker for a self-contained unit for surface mounting.