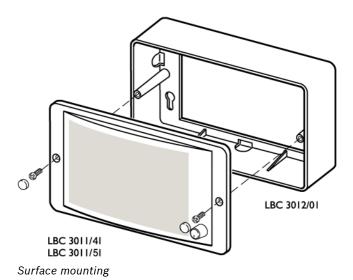

Dimensions in mm (in) with knockout boxes

Two mounting boxes are available for surface mounting onto hard surfaces or flush-mounting into non-cavity walls. The LBC 3012/01 accommodates the panel loudspeaker for a self-contained unit for surface mounting.