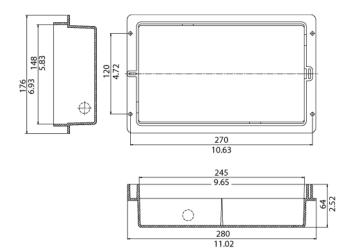

# LBC 3013/01 Mounting box for flush mounting

Dimensions in mm (in)

### Mechanical LBC 3012/01

| Dimensions (H x W x D) | 165 x 284 x 64 mm<br>(6.49 x 11.18 x 2.52 inch) |  |  |  |
|------------------------|-------------------------------------------------|--|--|--|
| Weight                 | 238 g (8.40 oz)                                 |  |  |  |
| Color                  | White (RAL 9010)                                |  |  |  |
| Mechanical LBC 3013/01 |                                                 |  |  |  |
| Dimensions (H x W x D) | 176 x 280 x 64 mm<br>(6.49 x 11.18 x 2.52 inch) |  |  |  |
| Weight                 | 307 g (10.83 oz)                                |  |  |  |